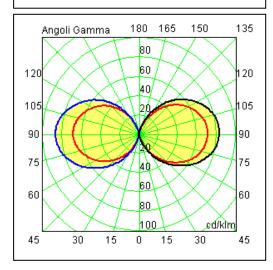

## Technical data sheet

All right reserved Landa illuminotecnica S.p.A. will reserve to change the specific note without any written notice.



## **Polos**

Article 4033.090F24

Product type: bollard

Body material: Die-casting aluminium EN47100 LCU and extruded aluminium EN AW6060, prior the painting process, washed with stones. Painting made by polyester powder with high resistant against oxidation. Country collection finishing (K) aluminium tube plus a "wood that isn't wood" treatment.

Transparent polycarbonate UV protection

Reflector in white polycarbonate

Screws in A2 stainless steel

IK07 IP65 850°C

2G11 24W 240V Fluorescent Bulb not included