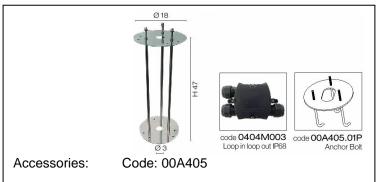

## Technical data sheet

All right reserved Landa illuminotecnica S.p.A. will reserve to change the specific note without any written notice.



## **Polos**

Article 4033.090F24

Product type: bollard

Body material: Die-casting aluminium EN47100 LCU and extruded aluminium EN AW6060, prior the painting process, washed with stones. Painting made by polyester powder with high resistant against oxidation. Country collection finishing (K) aluminium tube plus a "wood that isn't wood" treatment.

Transparent polycarbonate UV protection

Reflector in white polycarbonate

Screws in A2 stainless steel

IK07 IP65 850°C

2G11 24W 240V Fluorescent Bulb not included