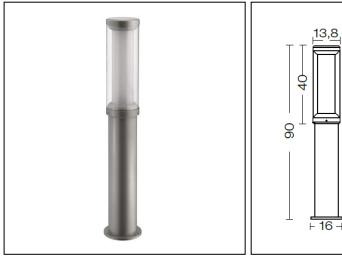

## **Polos**

Article 4033.090F24

Product type: bollard

Body material: Die-casting aluminium EN47100 LCU and extruded aluminium EN AW6060, prior the painting process, washed with stones. Painting made by polyester powder with high resistant against oxidation. Country collection finishing (K) aluminium tube plus a "wood that isn't wood" treatment.

Transparent polycarbonate UV protection

Reflector in white polycarbonate

Screws in A2 stainless steel

IK07 IP65 850°C

2G11 24W 240V Fluorescent Bulb not included